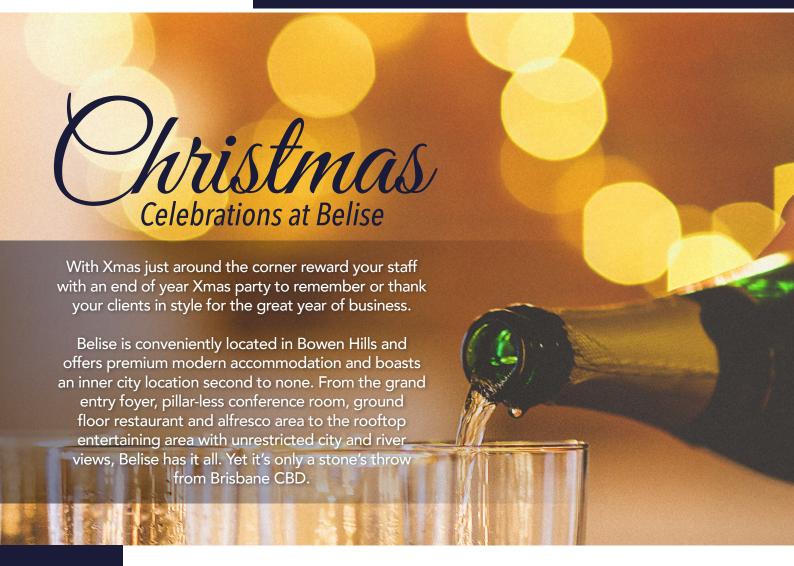

#### Rooftop

Situated on one of the highest points in Bowen Hills overlooking the new RNA showground redevelopment, the Belise rooftop observation deck offers unrestricted city and river views. Perfect to celebrate a successful year while enjoying a balmy night of canapés and drinks with your team.

#### Terrace

Located on the ground floor and opposite the Grand foyer area, The Terrace overlooks St Paul's terrace and offers a relaxed casual venue option with modern décor that has direct access to the restaurant and bar area located on site.

#### **Conference Room**

Belise's conference rooms are located on the ground floor and feature a pillar-less room with glass wall frontage, that can be divided into three versatile spaces (Osprey, Jabiru & Brolga) or left as one room. All have natural light and a neutral décor that can be themed to suit any event.